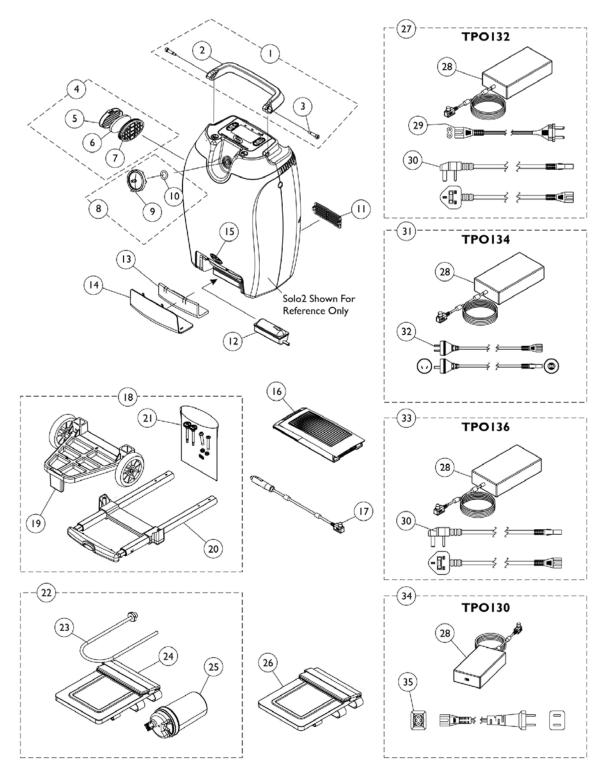

# SOLO2 Transportable Concentrator

| Item                             |      |               | -                                                                                                                                                           | Quantity Per                                        |          |
|----------------------------------|------|---------------|-------------------------------------------------------------------------------------------------------------------------------------------------------------|-----------------------------------------------------|----------|
| lumber                           | Note | Part Number   | Description                                                                                                                                                 | Package                                             | Assembly |
| 1                                | Α    | 1164371       | Kit, Handle with Hardware                                                                                                                                   | 1                                                   | 1        |
| 2                                |      |               | Handle                                                                                                                                                      | 1                                                   | 1        |
| 3                                |      |               | Screw, Socket Head (1/4 x 3/4")                                                                                                                             | 1                                                   | 2        |
| 4                                | В    | 1156861       | Inlet Vent Assembly                                                                                                                                         | 1                                                   | 1        |
| 5                                |      |               | Cover, Inlet Vent                                                                                                                                           | 1                                                   | 1        |
| 6                                |      |               | Filter, Inlet                                                                                                                                               | 1                                                   | 1        |
| 7                                |      |               | Vent, Inlet                                                                                                                                                 | 1                                                   | 1        |
| 6                                |      | 1165095       | Package, Inlet Filter                                                                                                                                       | 10                                                  | 1        |
| 8                                | С    | 1182068       | Kit, Patient Outlet Filter                                                                                                                                  | 1                                                   | 1        |
| 9                                |      |               | Outlet, Firestop Fitting                                                                                                                                    | 1                                                   | 1        |
| 10                               |      |               | O-Ring (19/32 x 7/8 x 1/8")                                                                                                                                 | 1                                                   | 1        |
| 11                               |      | 1156867       | Vent, Exhaust                                                                                                                                               | 1                                                   | 1        |
| 12                               |      | 1157083       | Filter, Inlet, Compressor                                                                                                                                   | 1                                                   | 1        |
| 13                               |      | 1156844       | Foam Insert, Inlet Filter Compressor Door                                                                                                                   | 1                                                   | 1        |
| 14                               |      | 1156856       | Door, Inlet Filter Compressor                                                                                                                               | 1                                                   | 1        |
| 15                               |      | 1090146       | NLA - Decal, Invacare 3-D Logo (1-19/32" L)                                                                                                                 | 1                                                   | 1        |
| 16                               | D    | TPO110        | Kit, Battery                                                                                                                                                | 1                                                   | 1        |
| 17                               |      | TPO140        | Adapter, DC/DC, Car                                                                                                                                         | 1                                                   | 1        |
| 18                               | E    | <b>TPO120</b> | Kit, Cart Replacement                                                                                                                                       | 1                                                   | 1        |
| 19                               |      |               | Base, Cart                                                                                                                                                  | 1                                                   | 1        |
| 20                               |      |               | Handle, Cart                                                                                                                                                | 1                                                   | 1        |
| 21                               |      |               | Hardware, Cart Assembly                                                                                                                                     | 1                                                   | 1        |
|                                  |      |               | Instruction Sheet, Cart                                                                                                                                     | 1                                                   | 1        |
|                                  | H,M  | 1163196       | Instruction Sheet, Cart, International                                                                                                                      | 1                                                   | 1        |
| 21                               | G    | 1157046       | Hardware, Cart Assembly                                                                                                                                     | 1                                                   | 1        |
| 22                               | F    | TPO170        | Kit, Humidifier Bottle, Adapter and Accessory Bag                                                                                                           | 1                                                   | 1        |
| 23                               |      |               | Adapter, Humidifier Bottle                                                                                                                                  | 1                                                   | 1        |
| 24                               |      |               | Bag, Accessory                                                                                                                                              | 1                                                   | 1        |
| 25                               |      |               | Bottle, Humidifier                                                                                                                                          | 1                                                   | 1        |
| 23                               |      | 1165381       | Adapter, Humidifier Bottle                                                                                                                                  | 1                                                   | 1        |
| 26                               |      | TPO160        | Bag, Accessory                                                                                                                                              | 1                                                   | 1        |
| 27                               | I    | TPO132        | Kit, Adapter, AC/DC Power Plug, EU                                                                                                                          | 1                                                   | 1        |
| 28                               |      |               | Adapter, AC/DC Power Plug                                                                                                                                   | 1                                                   | 1        |
| 29                               |      |               | Power Cord, Line, 2P, Europe                                                                                                                                | 1                                                   | 1        |
| 30                               |      |               | Power Cord, Line, 2P, United Kingdom                                                                                                                        | 1                                                   | 1        |
|                                  | J    | TPO134        | •                                                                                                                                                           | 1                                                   | 1        |
|                                  |      |               |                                                                                                                                                             | 1                                                   | 1        |
|                                  |      |               |                                                                                                                                                             | 1                                                   | 1        |
| 33                               | к    | TPO136        |                                                                                                                                                             | 1                                                   | 1        |
| 28                               |      |               | Adapter, AC/DC Power Plug                                                                                                                                   | 1                                                   | 1        |
| 30                               |      |               |                                                                                                                                                             | 1                                                   | 1        |
| 34                               | N    | TPO130        | •                                                                                                                                                           | 1                                                   | 1        |
|                                  |      |               |                                                                                                                                                             | 1                                                   | 1        |
|                                  |      |               |                                                                                                                                                             | 1                                                   | 1        |
| 31<br>28<br>32<br>33<br>28<br>30 |      |               | Kit, Adapter, AC/DC Power Plug, Australia<br>Adapter, AC/DC Power Plug<br>Power Cord, Line, 2P, Australia<br>Kit, Adapter, AC/DC Power Plug, United Kingdom | 1<br>1<br>1<br>1<br>1<br>1<br>1<br>1<br>1<br>1<br>1 |          |

# SOLO2 Transportable Concentrator

| ltem                                        |                                                                                                                                                                                                                                                                                                      |                                                                                                                                                                                                                            |                                                                                                                                                                                                                                                                                                                                                                                | Quant          | tity Per |
|---------------------------------------------|------------------------------------------------------------------------------------------------------------------------------------------------------------------------------------------------------------------------------------------------------------------------------------------------------|----------------------------------------------------------------------------------------------------------------------------------------------------------------------------------------------------------------------------|--------------------------------------------------------------------------------------------------------------------------------------------------------------------------------------------------------------------------------------------------------------------------------------------------------------------------------------------------------------------------------|----------------|----------|
| Number                                      | Note                                                                                                                                                                                                                                                                                                 | Part Number                                                                                                                                                                                                                | Description                                                                                                                                                                                                                                                                                                                                                                    | Package        | Assembly |
| 29                                          |                                                                                                                                                                                                                                                                                                      | 1152805                                                                                                                                                                                                                    | Power Cord, Line, 2P, Europe                                                                                                                                                                                                                                                                                                                                                   | 1              | 1        |
| 30                                          |                                                                                                                                                                                                                                                                                                      | 1160791                                                                                                                                                                                                                    | Power Cord, Line, 2P, United Kingdom                                                                                                                                                                                                                                                                                                                                           | 1              | 1        |
| 32                                          |                                                                                                                                                                                                                                                                                                      | 1160792                                                                                                                                                                                                                    | Power Cord, Line, 2P, Australia                                                                                                                                                                                                                                                                                                                                                | 1              | 1        |
| 35                                          |                                                                                                                                                                                                                                                                                                      | 1151816                                                                                                                                                                                                                    | Power Cord, Line, 2P, United States                                                                                                                                                                                                                                                                                                                                            | 1              | 1        |
|                                             | L,M                                                                                                                                                                                                                                                                                                  | 1165085                                                                                                                                                                                                                    | Kit, Labels, Product Overlay                                                                                                                                                                                                                                                                                                                                                   | 1              | 1        |
|                                             | L,M                                                                                                                                                                                                                                                                                                  | 1165086                                                                                                                                                                                                                    | Kit, Labels, Battery Overlay                                                                                                                                                                                                                                                                                                                                                   | 1              | 1        |
|                                             | L,M                                                                                                                                                                                                                                                                                                  | 1164926                                                                                                                                                                                                                    | Kit, Labels, Top Overlay                                                                                                                                                                                                                                                                                                                                                       | 1              | 1        |
|                                             | L,M                                                                                                                                                                                                                                                                                                  | 1167619                                                                                                                                                                                                                    | Kit, Labels, Warning Do Not Ship                                                                                                                                                                                                                                                                                                                                               | 1              | 1        |
|                                             | L                                                                                                                                                                                                                                                                                                    | 1159909                                                                                                                                                                                                                    | Label, FAA Transport                                                                                                                                                                                                                                                                                                                                                           | 1              | 1        |
|                                             | М                                                                                                                                                                                                                                                                                                    | 1179328                                                                                                                                                                                                                    | Kit, Label, Solo2 Control Panel (USA)                                                                                                                                                                                                                                                                                                                                          | 1              | 1        |
|                                             |                                                                                                                                                                                                                                                                                                      |                                                                                                                                                                                                                            | Instruction Sheet, Label, Solo2 Control Panel (USA)                                                                                                                                                                                                                                                                                                                            | 1              | 1        |
|                                             |                                                                                                                                                                                                                                                                                                      |                                                                                                                                                                                                                            | Label, Control Panel, Solo2 (USA)                                                                                                                                                                                                                                                                                                                                              | 1              | 1        |
| BCD<br>E<br>F<br>G<br>H<br>J<br>K<br>L<br>M | <ul> <li>Kit inclue</li> <li>Kit inclue</li> <li>Kit inclue</li> <li>Kit inclue</li> <li>Kit inclue</li> <li>Kit inclue</li> <li>Hardwar</li> <li>(2) ea. 1/2</li> <li>Language</li> <li>Swedish</li> <li>Includes</li> <li>Includes</li> <li>Includes</li> <li>Language</li> <li>Not Sho</li> </ul> | des items 19-21 and Ir<br>des items 23-25<br>re includes (2) ea. #8-<br>(4-20 Locknuts<br>ges contained in the C<br>, Danish, Portuguese,<br>items 28-30<br>items 28 and 32<br>items 28 and 30<br>ges contained in kit are | ith (3) Battery Packs inside. Individual Battery Packs are non-service<br>nstruction Sheet. The International Instruction Sheet is not included<br>32 Retainer Washers, (2) ea. Cart Thumb Screws, (2) ea. Phillips Bu<br>art Instruction Sheet are English, Italian, Dutch, French, German, Sp<br>Greek<br>e Italian, Dutch, French, German, Spanish, Norwegian, Swedish, Dar | utton Head Scr | gian,    |